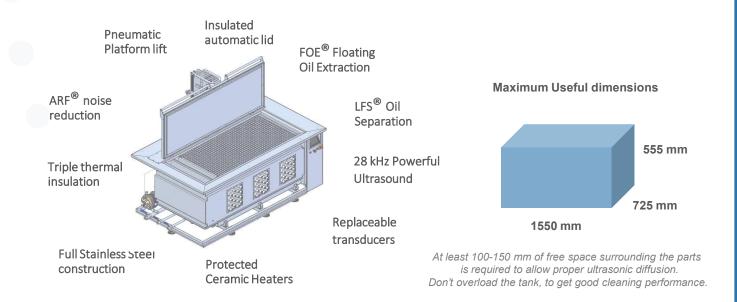

Ultrasonic System Frequency Ultrasonic Actual Power Sweep Frequency Ultrasonic Emitters Sets Noise Reduction System

28 kHz 7000 W (7 sets) Synchronized Generators Digital ± 2% for smooth & safe cleaning 316L Flanged assembly at walls (replaceable) Patented ARF© <78db (A)

Elevator for agitation with platform lift

Pneumatic, max load 800 kg

Oil Separation System

Stainless Steel EBARA CDX with Si/PTFE Viton® seal

Patented LFS© with Pump, Auxiliary tank & Automatic extraction

Heating System15 kW Ceramic Heaters into protective stainless-steel housingAcoustic & Thermal Insulation thicknessFire & Sound proof Stone rock 50 mmInsulated Top LidAutomatic (pneumatic) 30 mm thermal & acoustic insulationSafety water Level SensorElectronic IFM LMT-102 (SS316-PEEK)

**Optional Devices Available** 

vailable Filtering / Automatic Water Refill / Hybrid Heating / Small parts basket / Steam Extraction / Automatic Top Lid Opening / Hands Free Operation Pedal

Construction